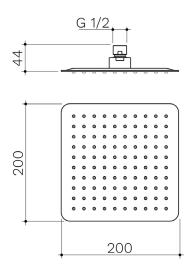

## 200MM SQUARE SLIMLINE OVERHEAD - BRUSHED BRASS

CONSTRUCTION: Brass

**SUPPLY:** Suitable For Low Pressure Systems

INLET CONNECTIONS: ½" BSP
WORKING PRESSURES: 0.3 - 5.0 bar
CARTRIDGE/VALVE TYPE:N/A

- · Premium Quality Flow Regulators Deliver A Consistent Flow Of Water Under A Range Of Water Pressures
- · Regulated To 8 L/Min
- · Easy Clean Silicone Nozzles