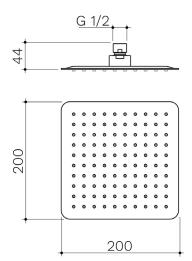

## **RAIN SHOWER 200MM SQUARE CHROME**

CONSTRUCTION: Brass

**SUPPLY:** Suitable For All Plumbing Systems

INLET CONNECTIONS: 1/2" BSP WORKING PRESSURES: 0.3 - 5.0 bar CARTRIDGE/VALVE TYPE:N/A

- $\cdot$  Premium Quality Flow Regulators Deliver A Consistent Flow Of Water Under A Range Of Water Pressures
- · Regulated To 8 L/Min
- $\cdot$  Easy Clean Silicone Nozzles