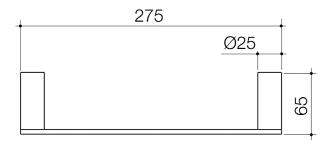

## HAND TOWEL RAIL - BRUSHED BRASS

CONSTRUCTION: Metal INLET CONNECTIONS: N/A

- $\cdot$  The Perfect Finishing Touch To Your Bathroom
- $\cdot$  Metal Construction Ensures Durability
- $\cdot$  Contemporary Design And Thin Edge Details To Suit Modern Bathroom

HTR01BB