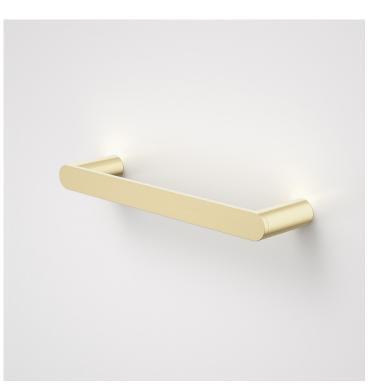

## HAND TOWEL RAIL - BRUSHED BRASS

CONSTRUCTION: Metal INLET CONNECTIONS: N/A

- $\cdot$  The Perfect Finishing Touch To Your Bathroom
- $\cdot$  Metal Construction Ensures Durability
- $\cdot$  Contemporary Design And Thin Edge Details To Suit Modern Bathroom

HTR01BB

## **Brushed Brass**

Please Note: Flow rate will be dictated by installation configurations. Please ensure to check the appropriate flow restrictor information if applicable. \*Please refer to website for full warranty details.