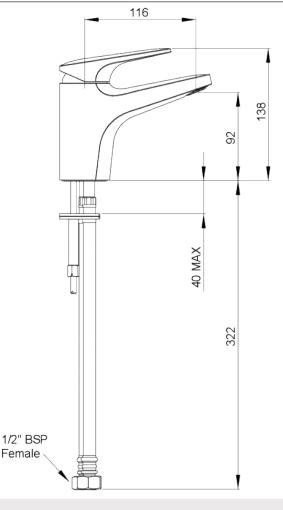

## KAHA BASIN MIXER & SWIVEL SPOUT

**CONSTRUCTION**: Brass

**CARTRIDGE/VALVE TYPE:** Ceramic Cartridge **SUPPLY:** Suitable For All Plumbing Systems

INLET CONNECTIONS: 1/2" BSP
WORKING PRESSURES: 0.2 - 5.0 bar

**OPERATION:** Single lever flow and temperature control

- $\cdot$  Ceramic Cartridge For Smooth Operation
- · Swivel Spout
- $\cdot$  Slim Stream Aerator With Directional Swivel
- · Optional Base Trim Ring On Spout

**KAHA-113** 

Chrome

Open Outlet Flow (Bar - I/min)

BAR 0.1 0.3 0.5 1.0 2.0 3.0 4.0 5.0 SPOUT FLOW 1.6 2.5 3.3 4.6 5.7 6.1 6.4 6.5

Please Note: Flow rate will be dictated by installation configurations.

Please ensure to check the appropriate flow restrictor information if applicable.