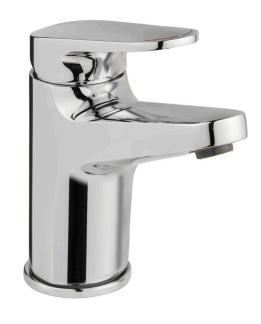

## KAHA BASIN MIXER & SWIVEL SPOUT

**CONSTRUCTION**: Brass

**CARTRIDGE/VALVE TYPE:** Ceramic Cartridge **SUPPLY:** Suitable For All Plumbing Systems

INLET CONNECTIONS: 1/2" BSP
WORKING PRESSURES: 0.2 - 5.0 bar

**OPERATION:** Single lever flow and temperature control

- $\cdot$  Ceramic Cartridge For Smooth Operation
- · Swivel Spout
- $\cdot$  Slim Stream Aerator With Directional Swivel
- · Optional Base Trim Ring On Spout

**KAHA-113** 

Chrome

Open Outlet Flow (Bar - I/min)

BAR 0.1 0.3 0.5 1.0 2.0 3.0 4.0 5.0 SPOUT FLOW 1.6 2.5 3.3 4.6 5.7 6.1 6.4 6.5

Please Note: Flow rate will be dictated by installation configurations.

Please ensure to check the appropriate flow restrictor information if applicable.