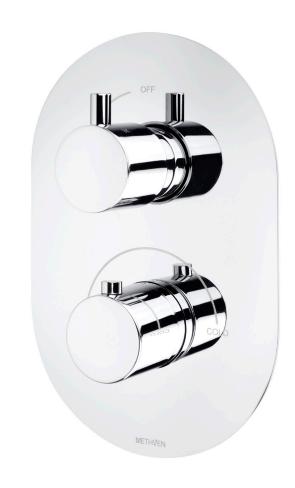

## KAHA 1 DIRECTION CONCEALED SHOWER CHROME METAL

CONSTRUCTION: Brass

**CARTRIDGE/VALVE TYPE:** Thermostatic **SUPPLY: Suitable For All Plumbing Systems** 

INLET CONNECTIONS: 1/2" BSP WORKING PRESSURES: 0.1 - 5.0 bar

**OPERATION:** Separate Flow And Temperature Controls

- $\cdot$  38°C Temperature Hot Stop With Override Facility
- · Brass Concealing Plate

Chrome

5.0

48.5

- $\cdot$  Front Access Filters No Need To Disconnect Shower From Water Supply During Maintenance
- · Concealed Shower Spindle Extension Available
- $\cdot$  Can Be Purchased As Separate Valve And Trims Valve 1D & Tr Kaha 1D