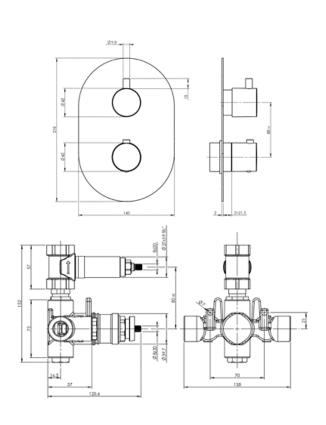

## KAHA 1 DIRECTION CONCEALED SHOWER CHROME METAL

CONSTRUCTION: Brass

**CARTRIDGE/VALVE TYPE:** Thermostatic **SUPPLY: Suitable For All Plumbing Systems** 

INLET CONNECTIONS: 1/2" BSP WORKING PRESSURES: 0.1 - 5.0 bar

**OPERATION:** Separate Flow And Temperature Controls

- $\cdot$  38°C Temperature Hot Stop With Override Facility
- · Brass Concealing Plate

Chrome

5.0

48.5

- $\cdot$  Front Access Filters No Need To Disconnect Shower From Water Supply During Maintenance
- · Concealed Shower Spindle Extension Available
- $\cdot$  Can Be Purchased As Separate Valve And Trims Valve 1D & Tr Kaha 1D