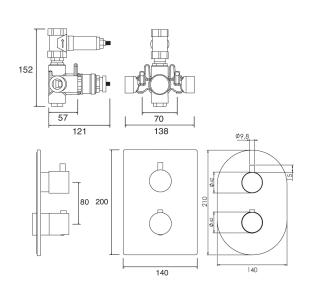

## KAHA 1 DIRECTION CONCEALED SHOWER CHROME ABS

**CONSTRUCTION:** Brass & ABS

**CARTRIDGE/VALVE TYPE:** Thermostatic **SUPPLY: Suitable For All Plumbing Systems** 

INLET CONNECTIONS: 1/2" BSP WORKING PRESSURES: 0.1 - 5.0 bar

**OPERATION:** Separate Flow And Temperature Controls

- $\cdot$  38°C Temperature Hot Stop With Override Facility
- · Rectangular Abs Concealing Plate
- $\cdot$  Front Access Filters No Need To Disconnect Shower From Water Supply During Maintenence
- · Concealed Shower Spindle Extension Available
- · Can Be Purchased As Separate Valve And Trims Valve 1D & Tr Kaha 1Da