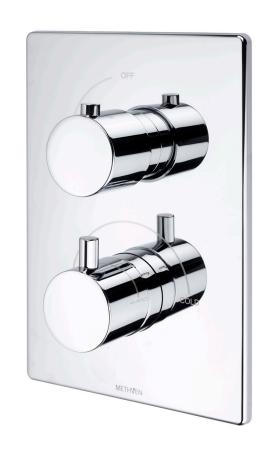

**OPERATION:** Separate Flow And Temperature Controls

- $\cdot$  38°C Temperature Hot Stop With Override Facility
- · Rectangular Abs Concealing Plate
- $\cdot$  Front Access Filters No Need To Disconnect Shower From Water Supply During Maintenence
- · Concealed Shower Spindle Extension Available
- · Can Be Purchased As Separate Valve And Trims Valve 1D & Tr Kaha 1Da

## KAHA-1DA Chrome