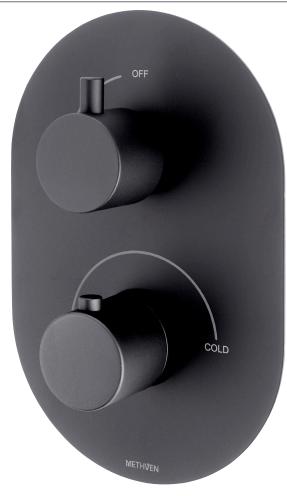

- $\cdot$  On Trend Matte Black Finish For A Designer Look
- · 38°C Temperature Hot Stop With Override Facility
- $\cdot \ {\bf Brass \ Concealing \ Plate}$
- · Front Access Filters No Need To Disconnect Shower From Water Supply During Maintenance
- $\cdot$  Concealed Shower Spindle Extension Available
- $\cdot$  Can Be Purchased As Separate Valve And Trims Valve 2D & Tr Kaha 2D

## KAHA-1DBK