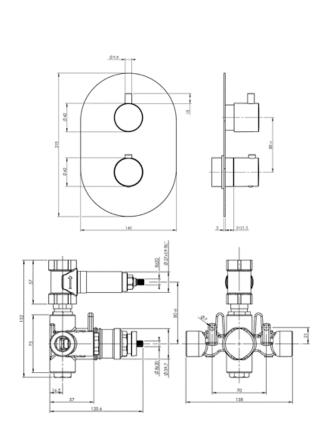

## KAHA 1 DIRECTION CONCEALED SHOWER MATTE BLACK

- CONSTRUCTION: Brass
- **CARTRIDGE/VALVE TYPE:** Thermostatic **SUPPLY:** Suitable For All Plumbing Systems
- INLET CONNECTIONS: 1/2" BSP
  WORKING PRESSURES: 0.1 5.0 bar
- **OPERATION:** Separate Flow And Temperature Controls

## KAHA-1DBK