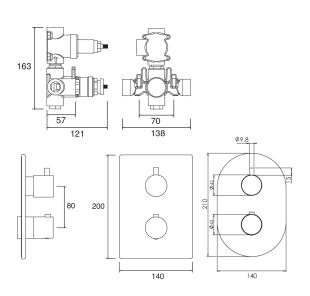

#### KAHA 2 DIRECTION CONCEALED SHOWER CHROME ABS

**CONSTRUCTION:** Brass & ABS

**CARTRIDGE/VALVE TYPE:** Thermostatic **SUPPLY: Suitable For All Plumbing Systems** 

INLET CONNECTIONS: 1/2" BSP WORKING PRESSURES: 0.1 - 5.0 bar

**OPERATION:** Separate Flow And Temperature Controls

- $\cdot$  Diverter Cartidge To Two Outlets
- · 38°C Temperature Hot Stop With Override Facility
- $\cdot$  Rectangular Abs Concealing Plate
- · Front Access Filters No Need To Disconnect Shower From Water Supply During
- · Concealed Shower Spindle Extension Available
- · Can Be Purchased As Seperate Valve And Trims Valve 2D & Tr Kaha 2Da