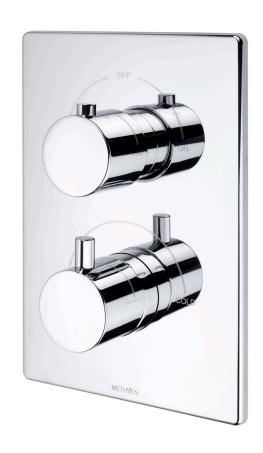

**OPERATION:** Separate Flow And Temperature Controls

- $\cdot$  Diverter Cartidge To Two Outlets
- · 38°C Temperature Hot Stop With Override Facility
- $\cdot$  Rectangular Abs Concealing Plate
- · Front Access Filters No Need To Disconnect Shower From Water Supply During
- · Concealed Shower Spindle Extension Available
- · Can Be Purchased As Seperate Valve And Trims Valve 2D & Tr Kaha 2Da

### KAHA-2DA

### Chrome