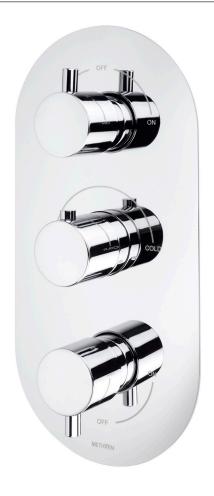

### KAHA 3 DIRECTION CONCEALED SHOWER CHROME

**CONSTRUCTION**: Brass

**CARTRIDGE/VALVE TYPE:** Thermostatic **SUPPLY:** Suitable For All Plumbing Systems

INLET CONNECTIONS: 1/2" BSP
WORKING PRESSURES: 0.1 - 5.0 bar

**OPERATION:** Separate Flow And Temperature Controls

- $\cdot$  Diverter Cartridge To Two Outlets And Separate Stopcock For Bathfill
- · 38°C Temperature Hot Stop With Override Facility
- $\cdot \ {\rm Brass} \ {\rm Concealing} \ {\rm Plate}$
- · Front Access Filters No Need To Disconnect Shower From Water Supply During Maintenance
- $\cdot \ \mathsf{Concealed} \ \mathsf{Shower} \ \mathsf{Spindle} \ \mathsf{Extension} \ \mathsf{Available}$
- $\cdot$  Can Be Purchased As Seperate Valve And Trims Valve 3D & Tr Kaha 3D

## KAHA-3D

#### Chrome