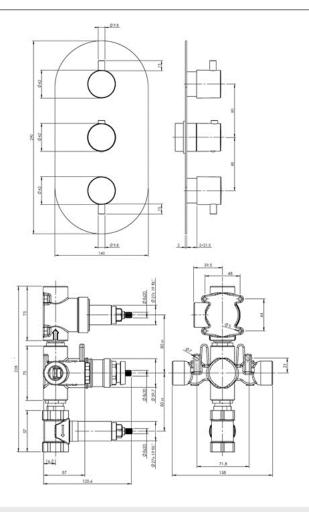

### KAHA 3 DIRECTION CONCEALED SHOWER CHROME

**CONSTRUCTION**: Brass

**CARTRIDGE/VALVE TYPE:** Thermostatic **SUPPLY:** Suitable For All Plumbing Systems

INLET CONNECTIONS: 1/2" BSP
WORKING PRESSURES: 0.1 - 5.0 bar

**OPERATION:** Separate Flow And Temperature Controls

- $\cdot$  Diverter Cartridge To Two Outlets And Separate Stopcock For Bathfill
- · 38°C Temperature Hot Stop With Override Facility
- $\cdot \ {\rm Brass} \ {\rm Concealing} \ {\rm Plate}$
- · Front Access Filters No Need To Disconnect Shower From Water Supply During Maintenance
- $\cdot \ \mathsf{Concealed} \ \mathsf{Shower} \ \mathsf{Spindle} \ \mathsf{Extension} \ \mathsf{Available}$
- $\cdot$  Can Be Purchased As Seperate Valve And Trims Valve 3D & Tr Kaha 3D