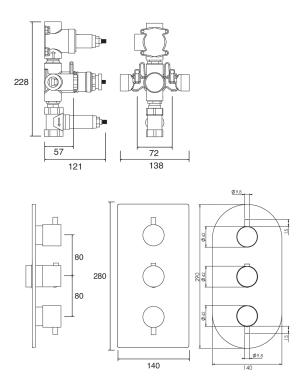

## KAHA 3 DIRECTION CONCEALED SHOWER CHROME ABS

**CONSTRUCTION:** Brass & ABS

CARTRIDGE/VALVE TYPE: Thermostatic

SUPPLY: Suitable For All Plumbing Systems

INLET CONNECTIONS: 1/2" BSP

WORKING PRESSURES: 0.1 - 5.0 bar

Open Outlet Flow (Bar - I/min)

**OPERATION:** Separate Flow And Temperature Controls

0.1

6.1

BAR

FLOW

- $\cdot$  Diverter Cartridge To Two Outlets And Separate Stopcock For Bathfill
- $\cdot$  38°C Temperature Hot Stop With Override Facility
- Rectangular Abs Concealing Plate
- $\cdot$  Front Access Filters No Need To Disconnect Shower From Water Supply During Maintenence
- · Concealed Shower Spindle Extension Available
- · Can Be Purchased As Seperate Valve And Trims Valve 3D & Tr Kaha 3Da