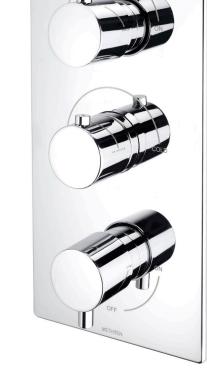

## KAHA 3 DIRECTION CONCEALED SHOWER CHROME ABS

**CONSTRUCTION:** Brass & ABS

CARTRIDGE/VALVE TYPE: Thermostatic

SUPPLY: Suitable For All Plumbing Systems

INLET CONNECTIONS: 1/2" BSP

WORKING PRESSURES: 0.1 - 5.0 bar

Open Outlet Flow (Bar - I/min)

**OPERATION:** Separate Flow And Temperature Controls

0.1

6.1

BAR

FLOW

- $\cdot$  Diverter Cartridge To Two Outlets And Separate Stopcock For Bathfill
- $\cdot$  38°C Temperature Hot Stop With Override Facility
- Rectangular Abs Concealing Plate
- $\cdot$  Front Access Filters No Need To Disconnect Shower From Water Supply During Maintenence
- · Concealed Shower Spindle Extension Available
- · Can Be Purchased As Seperate Valve And Trims Valve 3D & Tr Kaha 3Da