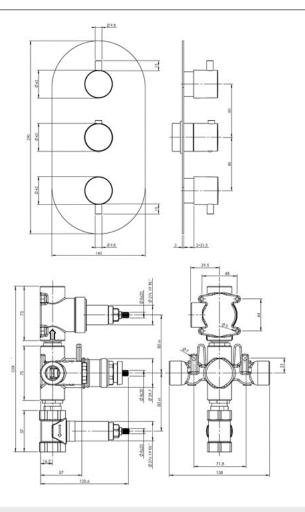

#### KAHA 3 DIRECTION CONCEALED SHOWER MATTE BLACK

**CONSTRUCTION**: Brass

**CARTRIDGE/VALVE TYPE:** Thermostatic **SUPPLY:** Suitable For All Plumbing Systems

INLET CONNECTIONS: 1/2" BSP
WORKING PRESSURES: 0.1 - 5.0 bar

**OPERATION:** Separate Flow And Temperature Controls

- $\cdot$  On Trend Matte Black Finish For A Designer Look
- · Diverter Cartridge To Two Outlets And Separate Stopcock For Bathfill
- $\cdot$  38°C Temperature Hot Stop With Override Facility
- · Brass Concealing Plate
- $\cdot$  Front Access Filters No Need To Disconnect Shower From Water Supply During Maintenance
- $\cdot$  Concealed Shower Spindle Extension Available
- · Can Be Purchased As Seperate Valve And Trims Valve 3D & Tr Kaha 3Dbk