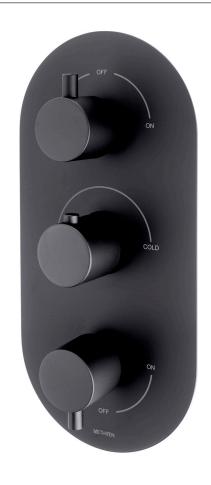

# METHVEN



#### KAHA 3 DIRECTION CONCEALED SHOWER MATTE BLACK





**CONSTRUCTION**: Brass

**CARTRIDGE/VALVE TYPE:** Thermostatic **SUPPLY:** Suitable For All Plumbing Systems

INLET CONNECTIONS: 1/2" BSP
WORKING PRESSURES: 0.1 - 5.0 bar

**OPERATION:** Separate Flow And Temperature Controls

- $\cdot$  On Trend Matte Black Finish For A Designer Look
- · Diverter Cartridge To Two Outlets And Separate Stopcock For Bathfill
- $\cdot$  38°C Temperature Hot Stop With Override Facility
- · Brass Concealing Plate
- $\cdot$  Front Access Filters No Need To Disconnect Shower From Water Supply During Maintenance
- $\cdot$  Concealed Shower Spindle Extension Available
- · Can Be Purchased As Seperate Valve And Trims Valve 3D & Tr Kaha 3Dbk

### KAHA-3DBK

### Matte Black

## Open Outlet Flow (Bar - I/min)

| BAR  | 0.1 | 0.3  | 0.5  | 1.0  | 2.0  | 3.0 | 4.0  |