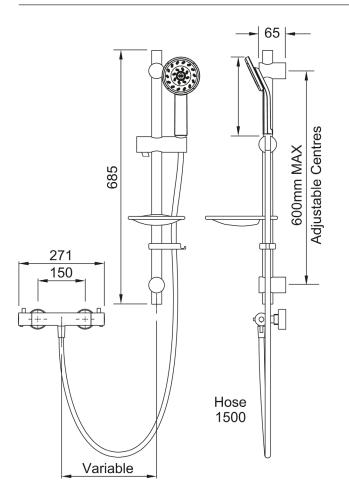

## KIRI SATINJET COOL TOUCH BAR SHOWER & KIT

CONSTRUCTION: Brass & ABS SUPPLY: Suitable For High Pressure Systems INLET CONNECTIONS: 15mm Compression WORKING PRESSURES: 0.5 - 5.0 bar CARTRIDGE/VALVE TYPE:Thermostatic

- $\cdot$  Safe Cool To Touch Body
- $\cdot$  38°C Temperature Stop With Override Facility

2310587

- $\cdot$  Includes Easy Fit Connections
- $\cdot$  Easy To Use Handset Slider
- Includes Kiri Satinjet® Handset
- Smooth Easy Clean 1.5M Hose
- $\cdot$  Supplied With 8L/Min Flow Regulator
- $\cdot\, \rm TMV2$  Approved Valve