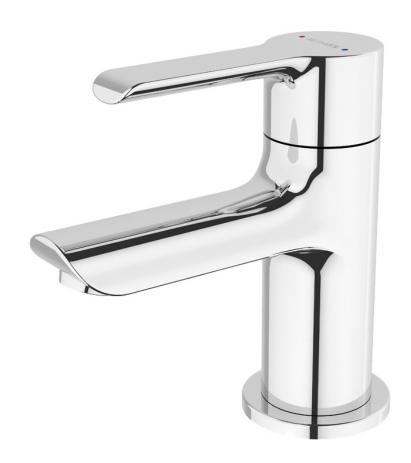

## **KEA BASIN MIXER**

CONSTRUCTION: Brass

CARTRIDGE/VALVE TYPE: Ceramic cartridge **SUPPLY: Suitable For All Plumbing Systems** 

INLET CONNECTIONS: 1/2" BSP WORKING PRESSURES: 0.1 - 5.0 bar

**OPERATION:** Single lever flow and temperature control

- $\cdot$  Ceramic Cartridge For Smooth Operation
- $\cdot$  Slim Stream Aerator With Directional Swivel
- · Includes 7L/Min Flow Regulator Fitted
- · Includes Clicker Waste

Chrome

· Products Which Are Easy To Use By All The Family