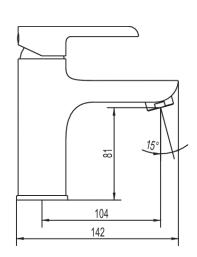

## **KEA BASIN MIXER**

CONSTRUCTION: Brass

CARTRIDGE/VALVE TYPE: Ceramic cartridge **SUPPLY: Suitable For All Plumbing Systems** 

INLET CONNECTIONS: 1/2" BSP WORKING PRESSURES: 0.1 - 5.0 bar

**OPERATION:** Single lever flow and temperature control