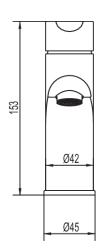

## **KEA BASIN MIXER**

CONSTRUCTION: Brass

CARTRIDGE/VALVE TYPE: Ceramic cartridge **SUPPLY: Suitable For All Plumbing Systems** 

INLET CONNECTIONS: 1/2" BSP WORKING PRESSURES: 0.1 - 5.0 bar

**OPERATION:** Single lever flow and temperature control