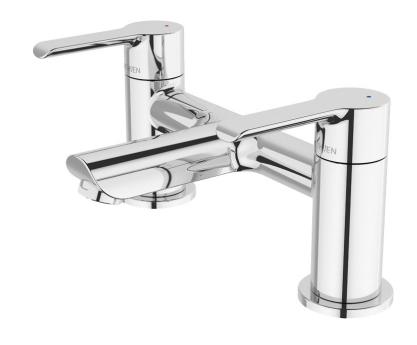

## **KEA BATH FILLER**

CONSTRUCTION: Brass

**CARTRIDGE/VALVE TYPE:** Ceramic Disc **SUPPLY: Suitable For All Plumbing Systems** 

INLET CONNECTIONS: 3/4" BSP WORKING PRESSURES: 0.1 - 5.0 bar

**OPERATION:** Separate Flow And Temperature Controls

## **KEBFCPUK**