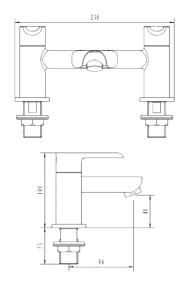

## **KEA BATH FILLER**

CONSTRUCTION: Brass

**CARTRIDGE/VALVE TYPE:** Ceramic Disc **SUPPLY: Suitable For All Plumbing Systems** 

INLET CONNECTIONS: 3/4" BSP WORKING PRESSURES: 0.1 - 5.0 bar

**OPERATION:** Separate Flow And Temperature Controls

## **KEBFCPUK**