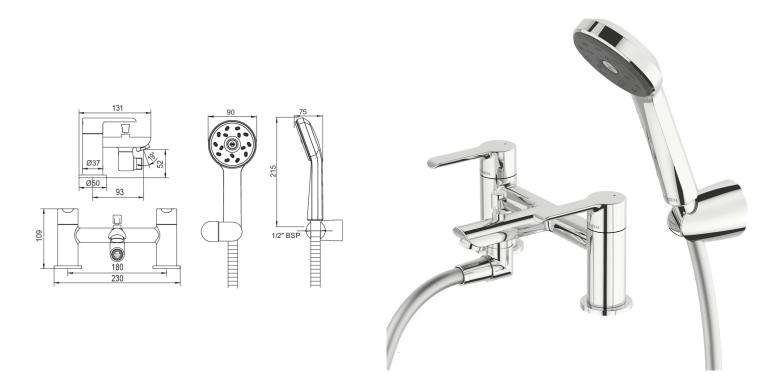

#### **KEA BATH SHOWER MIXER**

**CONSTRUCTION:** Brass & ABS

CARTRIDGE/VALVE TYPE: Ceramic Disc SUPPLY: Suitable For All Plumbing Systems

**INLET CONNECTIONS: 3/4" BSP** WORKING PRESSURES: 0.1 - 5.0 bar

**OPERATION:** Separate Flow And Temperature Controls

- · Includes Maku Satinjet Handset, 1.5M Hose & Wall Bracket
- · Supplied With 9L/Min Flow Regulator
- $\cdot$  1/4 Turn Ceramic Handles Ensure A Smooth Operation
- $\cdot$  Supplied With Metal Backnuts
- · Single Mode Handset
- · Products Which Are Easy To Use By All The Family

## **KEBSMCPUK**

## Chrome