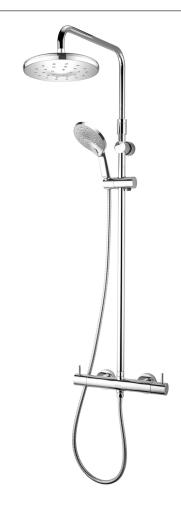

## KAHA CHROME COOL TOUCH DIVERTER & ADJUSTABLE RAIL

**CONSTRUCTION:** Brass & ABS

**CARTRIDGE/VALVE TYPE:** Ceramic Disc **SUPPLY:** Suitable For High Pressure Systems

**INLET CONNECTIONS:** 15mm Compression

WORKING PRESSURES: 1.0 - 5.0 bar

**OPERATION:** Separate Flow And Temperature Controls

- $\cdot$  Safe Cool To Touch Body
- · 38°C Hot Stop With Override Facility
- $\cdot$  Includes Easy Fit Connections
- · Includes Satinjet Overhead And Kaha Satinjet Handset
- · Two Types Of Spray Satinjet Body Shower Or Massage
- · Riser Height Can Be Adjusted To Suit Your Bathroom

## **KHCTADEF** Chrome