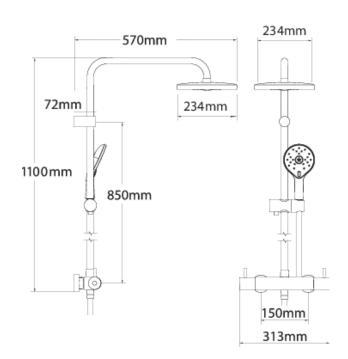

## KAHA CHROME COOL TOUCH DIVERTER & ADJUSTABLE RAIL

**CONSTRUCTION:** Brass & ABS

**CARTRIDGE/VALVE TYPE:** Ceramic Disc **SUPPLY:** Suitable For High Pressure Systems

**INLET CONNECTIONS:** 15mm Compression

WORKING PRESSURES: 1.0 - 5.0 bar

**OPERATION:** Separate Flow And Temperature Controls

- $\cdot$  Safe Cool To Touch Body
- · 38°C Hot Stop With Override Facility
- $\cdot$  Includes Easy Fit Connections
- · Includes Satinjet Overhead And Kaha Satinjet Handset
- · Two Types Of Spray Satinjet Body Shower Or Massage
- · Riser Height Can Be Adjusted To Suit Your Bathroom