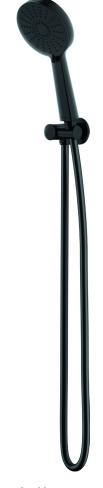

## KROME HANDSHOWER IN BLACK

CONSTRUCTION: ABS

**SUPPLY:** Suitable For High Pressure Systems

INLET CONNECTIONS: ½" BSP
WORKING PRESSURES: 0.5 - 5.0 bar
CARTRIDGE/VALVE TYPE:N/A

- $\cdot$  Airstream Technology Mixes Air With Water To Create A More Voluminous Spray
- · Easy Click 3 Function Spray
- $\cdot$  Simple Push Button Operation To Change Between Airstream Full Body, Massage And Combination Spray
- · Strong And Durable Satin-Smooth Hose

| KHSBK | Matte Black |
|-------|-------------|

Open Outlet Flow (Bar - l/min)

| BAR          | 0.3 | 0.5 | 1.0 | 2.0 | 3.0 | 4.0 | 5.0 |
|--------------|-----|-----|-----|-----|-----|-----|-----|
| HANDSET FLOW | 0   | 0   | 0   | 0   | 0   | 0   | 0   |