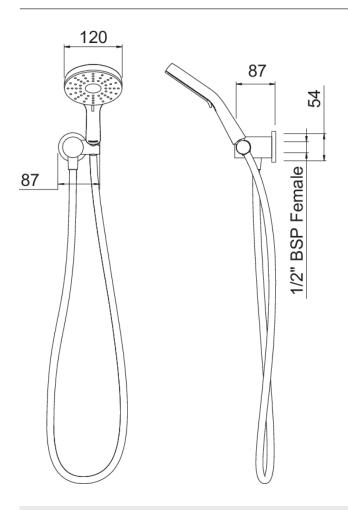

## KROME HANDSHOWER IN BLACK

CONSTRUCTION: ABS

**SUPPLY:** Suitable For High Pressure Systems

INLET CONNECTIONS: ½" BSP
WORKING PRESSURES: 0.5 - 5.0 bar
CARTRIDGE/VALVE TYPE:N/A

- $\cdot$  Airstream Technology Mixes Air With Water To Create A More Voluminous Spray
- · Easy Click 3 Function Spray
- $\cdot$  Simple Push Button Operation To Change Between Airstream Full Body, Massage And Combination Spray
- · Strong And Durable Satin-Smooth Hose