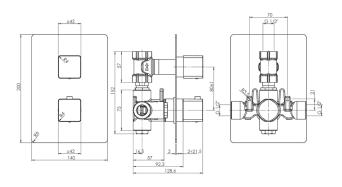

## KIRI 1 DIRECTION CONCEALED SHOWER CHROME METAL

**CONSTRUCTION:** Brass

CARTRIDGE/VALVE TYPE: Thermostatic

SUPPLY: Suitable For All Plumbing Systems

INLET CONNECTIONS: 1/2" BSP

WORKING PRESSURES: 0.1 - 5.0 bar

**OPERATION:** Separate Flow And Temperature Controls

- $\cdot$  38°C Temperature Hot Stop With Override Facility
- $\cdot$  Brass Concealing Plate
- $\cdot$  Front Access Filters No Need To Disconnect Shower From Water Supply During

Maintenance

 $\cdot$  Concealed Shower Spindle Extension Available

2201736

- $\cdot$  Can Be Purchased As Seperate Valve And Trims Valve 1D & Tr Kiri 1D
- KIRI-1D Chrome Open Outlet Flow (Bar - l/min) kiwa WRAS 5.0 BAR 0.3 0.5 1.0 2.0 3.0 4.0 UK WATER REGULATION 4 2206329 FLOW 10.1 20.6 13.8 29.7 36.7 42.8 48.5 2206710