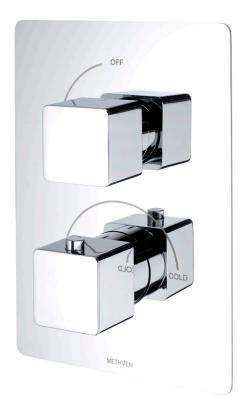

**OPERATION:** Separate Flow And Temperature Controls

- $\cdot$  38°C Temperature Hot Stop With Override Facility
- $\cdot$  Brass Concealing Plate
- $\cdot$  Front Access Filters No Need To Disconnect Shower From Water Supply During

Maintenance

 $\cdot$  Concealed Shower Spindle Extension Available

2201736

- $\cdot$  Can Be Purchased As Seperate Valve And Trims Valve 1D & Tr Kiri 1D
- KIRI-1D Chrome Open Outlet Flow (Bar - l/min) kiwa WRAS 5.0 BAR 0.3 0.5 1.0 2.0 3.0 4.0 UK WATER REGULATION 4 2206329 FLOW 10.1 20.6 13.8 29.7 36.7 42.8 48.5 2206710