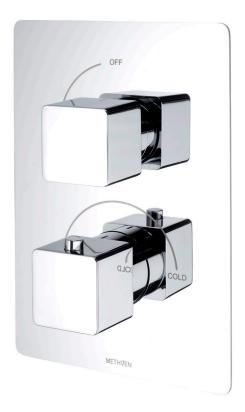

**OPERATION:** Separate Flow And Temperature Controls

- $\cdot$  38°C Temperature Hot Stop With Override Facility
- $\cdot$  Abs Concealing Plate
- $\cdot$  Front Access Filters No Need To Disconnect Shower From Water Supply During