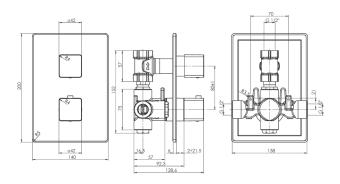

## KIRI 1 DIRECTION CONCEALED SHOWER CHROME ABS

CONSTRUCTION: Brass & ABS

CARTRIDGE/VALVE TYPE: Thermostatic

SUPPLY: Suitable For All Plumbing Systems

INLET CONNECTIONS: 1/2" BSP

WORKING PRESSURES: 0.1 - 5.0 bar

**OPERATION:** Separate Flow And Temperature Controls

- $\cdot$  38°C Temperature Hot Stop With Override Facility
- $\cdot$  Abs Concealing Plate
- $\cdot$  Front Access Filters No Need To Disconnect Shower From Water Supply During

Maintenence

 $\cdot$  Concealed Shower Spindle Extension Available

2201736

 $\cdot$  Can Be Purchased As Seperate Valve And Trims - Valve 1D & Tr Kiri 1Da

| KIRI-1DA                              |      |      |      |      |      | Chrome |      |                                     |                          |
|---------------------------------------|------|------|------|------|------|--------|------|-------------------------------------|--------------------------|
| <b>Open Outlet Flow</b> (Bar - l/min) |      |      |      |      |      |        |      | kiwa<br>approved                    | WRAS C                   |
| BAR                                   | 0.3  | 0.5  | 1.0  | 2.0  | 3.0  | 4.0    | 5.0  |                                     | APPROVED PRODUCT         |
| FLOW                                  | 10.1 | 13.8 | 20.6 | 29.7 | 36.7 | 42.8   | 48.5 | uk water<br>regulation 4<br>2206710 | 2206329 YEAR<br>WARRANTY |