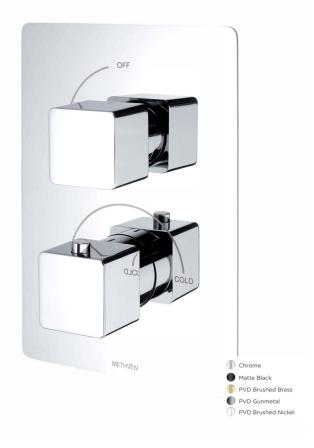

#### KIRI 1 DIRECTION CONCEALED SHOWER BRUSHED BRASS

- **CONSTRUCTION:** Brass
- **CARTRIDGE/VALVE TYPE:** Thermostatic **SUPPLY: Suitable For All Plumbing Systems**
- INLET CONNECTIONS: 1/2" BSP WORKING PRESSURES: 0.1 - 5.0 bar
- **OPERATION:** Separate Flow And Temperature Controls

- $\cdot$  On Trend Brushed Brass Finish For A Designer Look
- · 38°C Temperature Hot Stop With Override Facility
- $\cdot \ {\rm Brass} \ {\rm Concealing} \ {\rm Plate}$
- · Front Access Filters No Need To Disconnect Shower From Water Supply During
- $\cdot$  Concealed Shower Spindle Extension Available