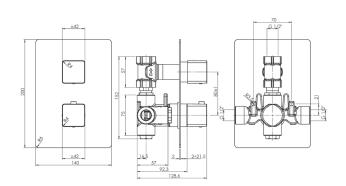

#### KIRI 1 DIRECTION CONCEALED SHOWER BRUSHED BRASS

- **CONSTRUCTION:** Brass
- **CARTRIDGE/VALVE TYPE:** Thermostatic **SUPPLY: Suitable For All Plumbing Systems**
- INLET CONNECTIONS: 1/2" BSP WORKING PRESSURES: 0.1 - 5.0 bar
- **OPERATION:** Separate Flow And Temperature Controls

- $\cdot$  On Trend Brushed Brass Finish For A Designer Look
- · 38°C Temperature Hot Stop With Override Facility
- $\cdot \ {\rm Brass} \ {\rm Concealing} \ {\rm Plate}$
- · Front Access Filters No Need To Disconnect Shower From Water Supply During
- $\cdot$  Concealed Shower Spindle Extension Available