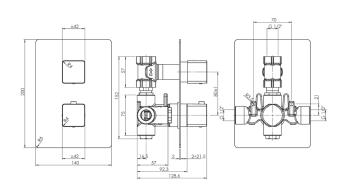

### KIRI 1 DIRECTION CONCEALED SHOWER MATTE BLACK

- CONSTRUCTION: Brass
- **CARTRIDGE/VALVE TYPE:** Thermostatic **SUPPLY: Suitable For All Plumbing Systems**
- INLET CONNECTIONS: 1/2" BSP WORKING PRESSURES: 0.1 - 5.0 bar
- **OPERATION:** Separate Flow And Temperature Controls

- $\cdot$  On Trend Matte Black Finish For A Designer Look
- · 38°C Temperature Hot Stop With Override Facility
- $\cdot \ {\rm Brass} \ {\rm Concealing} \ {\rm Plate}$
- · Front Access Filters No Need To Disconnect Shower From Water Supply During
- · Concealed Shower Spindle Extension Available