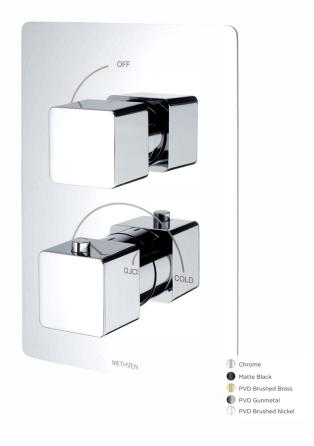

### KIRI 1 DIRECTION CONCEALED SHOWER MATTE BLACK

- CONSTRUCTION: Brass
- **CARTRIDGE/VALVE TYPE:** Thermostatic **SUPPLY: Suitable For All Plumbing Systems**
- INLET CONNECTIONS: 1/2" BSP WORKING PRESSURES: 0.1 - 5.0 bar
- **OPERATION:** Separate Flow And Temperature Controls

- $\cdot$  On Trend Matte Black Finish For A Designer Look
- · 38°C Temperature Hot Stop With Override Facility
- $\cdot \ {\rm Brass} \ {\rm Concealing} \ {\rm Plate}$
- · Front Access Filters No Need To Disconnect Shower From Water Supply During
- · Concealed Shower Spindle Extension Available

## KIRI-1DBK