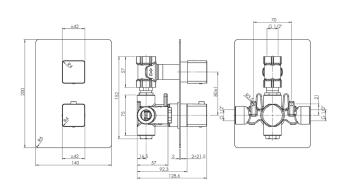

#### KIRI 1 DIRECTION CONCEALED SHOWER BRUSHED NICKEL

- **CONSTRUCTION:** Brass
- **CARTRIDGE/VALVE TYPE:** Thermostatic **SUPPLY: Suitable For All Plumbing Systems**
- INLET CONNECTIONS: 1/2" BSP WORKING PRESSURES: 0.1 - 5.0 bar

**OPERATION:** Separate Flow And Temperature Controls

- $\cdot$  On Trend Brushed Nickel Finish For A Designer Look
- · 38°C Temperature Hot Stop With Override Facility
- $\cdot \ {\tt Brass \ Concealing \ Plate}$
- · Front Access Filters No Need To Disconnect Shower From Water Supply During
- · Concealed Shower Spindle Extension Available