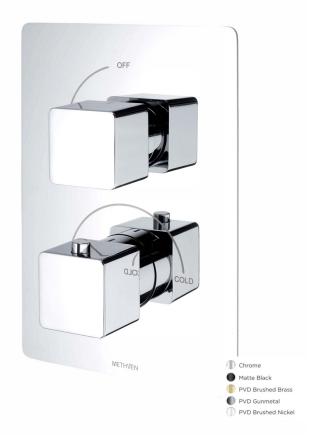

**OPERATION:** Separate Flow And Temperature Controls

- $\cdot$  On Trend Brushed Nickel Finish For A Designer Look
- · 38°C Temperature Hot Stop With Override Facility
- $\cdot \ {\tt Brass \ Concealing \ Plate}$
- · Front Access Filters No Need To Disconnect Shower From Water Supply During
- · Concealed Shower Spindle Extension Available

## KIRI-1DBN