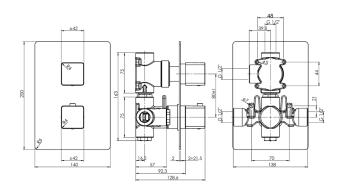

### KIRI TWO OUTLET CONCEALED SHOWER

**CONSTRUCTION: Brass** 

**CARTRIDGE/VALVE TYPE:** Thermostatic **SUPPLY:** Suitable For Low Pressure Systems

INLET CONNECTIONS: 1/2" BSP WORKING PRESSURES: 0.2 - 5.0 bar

**OPERATION:** Separate Flow And Temperature Controls

- $\cdot$  Diverter Cartidge To Two Outlets
- · 38°C Temperature Hot Stop With Override Facility
- $\cdot \ {\tt Brass \ Concealing \ Plate}$
- · Front Access Filters No Need To Disconnect Shower From Water Supply During
- $\cdot$  Concealed Shower Spindle Extension Available
- · Can Be Purchased As Seperate Valve And Trims Valve 2D & Tr Kiri 2D