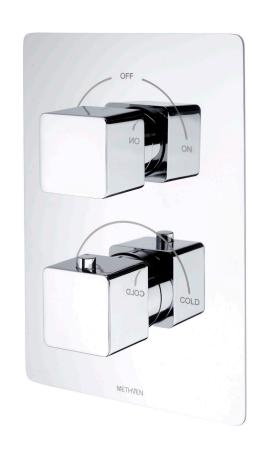

**OPERATION:** Separate Flow And Temperature Controls

- $\cdot$  Diverter Cartidge To Two Outlets
- · 38°C Temperature Hot Stop With Override Facility
- $\cdot \ {\tt Brass \ Concealing \ Plate}$
- · Front Access Filters No Need To Disconnect Shower From Water Supply During
- $\cdot$  Concealed Shower Spindle Extension Available
- · Can Be Purchased As Seperate Valve And Trims Valve 2D & Tr Kiri 2D

## KIRI-2D

### Chrome