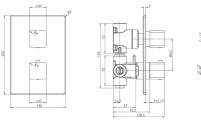

## KIRI TWO OUTLET CONCEALED SHOWER - ABS

• Front Access Filters - No Need To Disconnect Shower From Water Supply During

CONSTRUCTION: Brass & ABS

CARTRIDGE/VALVE TYPE: Thermostatic

**SUPPLY:** Suitable For Low Pressure Systems

INLET CONNECTIONS: 1/2" BSP

WORKING PRESSURES: 0.2 - 5.0 bar

**OPERATION:** Separate Flow And Temperature Controls

 $\cdot$  Can Be Purchased As Seperate Valve And Trims - Valve 2D & Tr Kiri 2Da

 $\cdot$  Abs Concealing Plate

Maintenence

Chrome

 $\cdot$  Diverter Cartidge To Two Outlets

· 38°C Temperature Hot Stop With Override Facility

 $\cdot$  Concealed Shower Spindle Extension Available