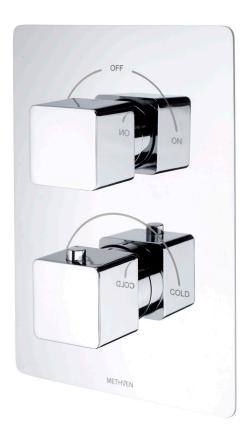

INLET CONNECTIONS: 1/2" BSP

WORKING PRESSURES: 0.2 - 5.0 bar

**OPERATION:** Separate Flow And Temperature Controls

 $\cdot$  Can Be Purchased As Seperate Valve And Trims - Valve 2D & Tr Kiri 2Da

 $\cdot$  Abs Concealing Plate

Maintenence

Chrome

 $\cdot$  Diverter Cartidge To Two Outlets

· 38°C Temperature Hot Stop With Override Facility

 $\cdot$  Concealed Shower Spindle Extension Available