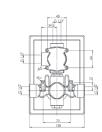

## KIRI TWO OUTLET CONCEALED SHOWER - ABS

• Front Access Filters - No Need To Disconnect Shower From Water Supply During

CONSTRUCTION: Brass & ABS

CARTRIDGE/VALVE TYPE: Thermostatic

**SUPPLY:** Suitable For Low Pressure Systems

INLET CONNECTIONS: 1/2" BSP

WORKING PRESSURES: 0.2 - 5.0 bar

**OPERATION:** Separate Flow And Temperature Controls

 $\cdot$  Can Be Purchased As Seperate Valve And Trims - Valve 2D & Tr Kiri 2Da

 $\cdot$  Abs Concealing Plate

Maintenence

Chrome

 $\cdot$  Diverter Cartidge To Two Outlets

· 38°C Temperature Hot Stop With Override Facility

 $\cdot$  Concealed Shower Spindle Extension Available