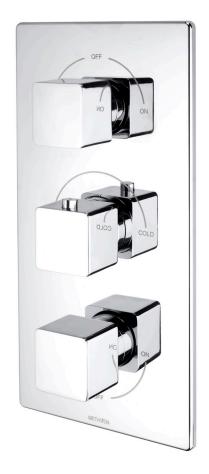

**OPERATION:** Separate Flow And Temperature Controls

- $\cdot$  Diverter Cartridge To Two Outlets And Separate Stopcock For Bathfill
- · 38°C Temperature Hot Stop With Override Facility
- $\cdot \ {\tt Brass \ Concealing \ Plate}$
- · Front Access Filters No Need To Disconnect Shower From Water Supply During
- · Concealed Shower Spindle Extension Available
- $\cdot$  Can Be Purchased As Seperate Valve And Trims Valve 3D & Tr Kiri 3D

### KIRI-3D

### Chrome