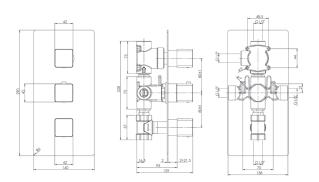

#### KIRI THREE OUTLET CONCEALED SHOWER

**CONSTRUCTION: Brass** 

**CARTRIDGE/VALVE TYPE:** Thermostatic **SUPPLY:** Suitable For Low Pressure Systems

INLET CONNECTIONS: 1/2" BSP WORKING PRESSURES: 0.2 - 5.0 bar

**OPERATION:** Separate Flow And Temperature Controls

- $\cdot$  Diverter Cartridge To Two Outlets And Separate Stopcock For Bathfill
- · 38°C Temperature Hot Stop With Override Facility
- $\cdot \ {\tt Brass \ Concealing \ Plate}$
- · Front Access Filters No Need To Disconnect Shower From Water Supply During
- · Concealed Shower Spindle Extension Available
- $\cdot$  Can Be Purchased As Seperate Valve And Trims Valve 3D & Tr Kiri 3D