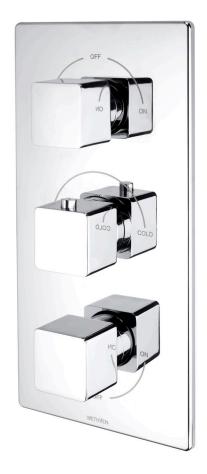

**OPERATION:** Separate Flow And Temperature Controls

- $\cdot$  Diverter Cartridge To Two Outlets And Separate Stopcock For Bathfill
- · 38°C Temperature Hot Stop With Override Facility
- $\cdot \ \mathsf{Abs} \ \mathsf{Concealing} \ \mathsf{Plate}$
- · Front Access Filters No Need To Disconnect Shower From Water Supply During Maintenence
- $\cdot$  Concealed Shower Spindle Extension Available
- · Can Be Purchased As Seperate Valve And Trims Valve 3D & Tr Kiri 3Da

## KIRI-3DA

### Chrome