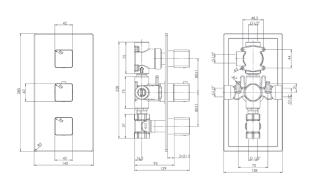

### KIRI 3 DIRECTION CONCEALED SHOWER CHROME ABS

**CONSTRUCTION:** Brass & ABS

CARTRIDGE/VALVE TYPE: Thermostatic SUPPLY: Suitable For All Plumbing Systems INLET CONNECTIONS: 15mm Compression WORKING PRESSURES: 0.1 - 5.0 bar

**OPERATION:** Separate Flow And Temperature Controls

- $\cdot$  Diverter Cartridge To Two Outlets And Separate Stopcock For Bathfill
- · 38°C Temperature Hot Stop With Override Facility
- $\cdot \ \mathsf{Abs} \ \mathsf{Concealing} \ \mathsf{Plate}$
- · Front Access Filters No Need To Disconnect Shower From Water Supply During Maintenence
- $\cdot$  Concealed Shower Spindle Extension Available
- · Can Be Purchased As Seperate Valve And Trims Valve 3D & Tr Kiri 3Da