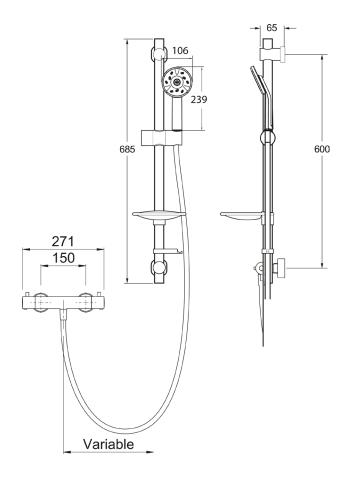

## KIRI LOW FLOW SHOWER EASY FIT KIT

CONSTRUCTION: Brass & ABS

SUPPLY: Suitable For High Pressure Systems
INLET CONNECTIONS: 15mm Compression
WORKING PRESSURES: 1.0 - 5.0 bar
CARTRIDGE/VALVE TYPE:Thermostatic

- · Safe Cool To Touch Body
- · 38°C Temperature Hot Stop With Override Facility
- Easy To Fit Shower Rail Simply Twist And Lock Brackets Into Place
- $\cdot$  Includes Kiri Satinjet Low Flow Handset
- · Smooth Easy Clean 1.5M Hose
- $\cdot$  Includes Easy Fit Connections
- $\cdot$  Satinjet® Technology Twin Jets Of Water Collide Into Thousands Of Tiny Droplets To Deliver Voluminous Shower Coverage
- $\cdot$  TMV2 Approved Valve

## Chrome

Open Outlet Flow (Bar - l/min)

BAR 0.1 0.3 0.5 1.0 2.0 3.0 4.0 5.0 HANDSET FLOW 1.7 2.5 3.4 4.6 5.4 5.3 0 0

2310587

Please Note: Flow rate will be dictated by installation configurations. Please ensure to check the appropriate flow restrictor information if applicable.