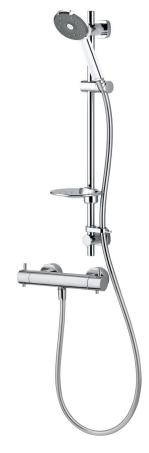

## KIRI LOW FLOW SHOWER EASY FIT KIT

CONSTRUCTION: Brass & ABS

SUPPLY: Suitable For High Pressure Systems
INLET CONNECTIONS: 15mm Compression
WORKING PRESSURES: 1.0 - 5.0 bar
CARTRIDGE/VALVE TYPE:Thermostatic

- · Safe Cool To Touch Body
- · 38°C Temperature Hot Stop With Override Facility
- Easy To Fit Shower Rail Simply Twist And Lock Brackets Into Place
- $\cdot$  Includes Kiri Satinjet Low Flow Handset
- · Smooth Easy Clean 1.5M Hose
- $\cdot$  Includes Easy Fit Connections
- $\cdot$  Satinjet® Technology Twin Jets Of Water Collide Into Thousands Of Tiny Droplets To Deliver Voluminous Shower Coverage
- $\cdot$  TMV2 Approved Valve