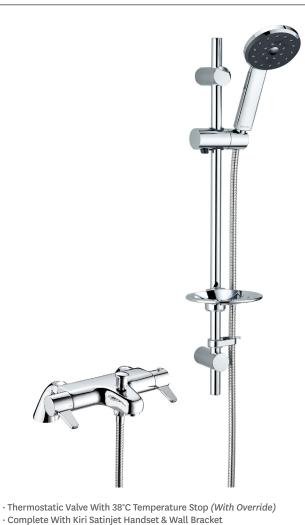

• Supplied With 9 L/Min Flow Regulator

• Products Which Are Easy To Use By All The Family

· 2 Metre Hose

• Single Mode Handset

• TMV2 Approved Valve

**Chrome & Graphite** 