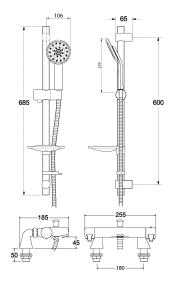

**CONSTRUCTION:** Brass & ABS

CARTRIDGE/VALVE TYPE: Thermostatic

SUPPLY: Suitable For All Plumbing Systems

INLET CONNECTIONS: 3/4" BSP

WORKING PRESSURES: 0.3 - 5.0 bar

**OPERATION:** Separate Flow And Temperature Controls

• Supplied With 9 L/Min Flow Regulator

• Products Which Are Easy To Use By All The Family

· 2 Metre Hose

• Single Mode Handset

• TMV2 Approved Valve

**Chrome & Graphite** 