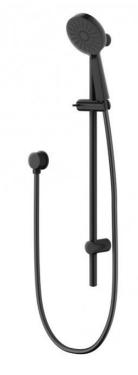

## **KROME 120MM 3 FUNCTION RAIL SHOWER - MATTE BLACK**

CONSTRUCTION: Stainless steel/ABS SUPPLY: Suitable For All Plumbing Systems INLET CONNECTIONS: ½" BSP WORKING PRESSURES: 0.5 - 5.0 bar CARTRIDGE/VALVE TYPE:N/A

Matte Black