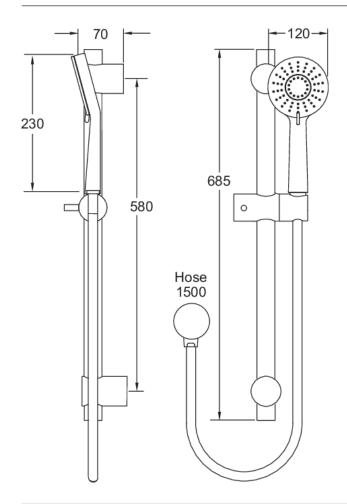

## **KROME 120MM 3 FUNCTION RAIL SHOWER - MATTE BLACK**

CONSTRUCTION: Stainless steel/ABS SUPPLY: Suitable For All Plumbing Systems INLET CONNECTIONS: ½" BSP WORKING PRESSURES: 0.5 - 5.0 bar CARTRIDGE/VALVE TYPE:N/A

- $\cdot\,$  Airstream Technology Mixes Air With Water To Create A More Voluminous Spray
- $\cdot$  Easy Click 3 Function Spray

 $\cdot$  Simple Push Button Operation To Change Between Airstream Full Body, Massage And Combination Spray

- Riser Rail Features Adjustable Brackets Ideal For Retrofit
- $\cdot$  Height Adjustable Handset Holder With Twist Lock Metal Slider
- · Strong And Durable Satin-Smooth Hose

· Lifetime Warranty On Handset