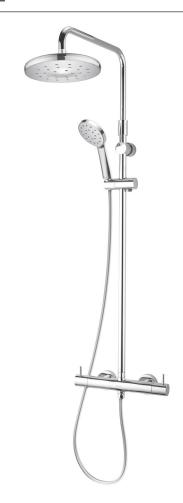

## KIRI MK2 CHROME COOL TOUCH DIVERTER & ADJUSTABLE RAIL

**CONSTRUCTION:** Brass & ABS

**CARTRIDGE/VALVE TYPE:** Thermostatic **SUPPLY:** Suitable For High Pressure Systems **INLET CONNECTIONS:** 15mm Compression

WORKING PRESSURES: 1.0 - 5.0 bar

**OPERATION:** Separate Flow And Temperature Controls

- $\cdot$  Safe Cool To Touch Body
- · 38°C Temperature Hot Stop With Override Facility
- · Integral Diverter To Satinjet Fixed Head And Handset
- · Smooth Easy Clean 1.5M Hose
- · Riser Height Can Be Adjusted To Suit Your Bathroom