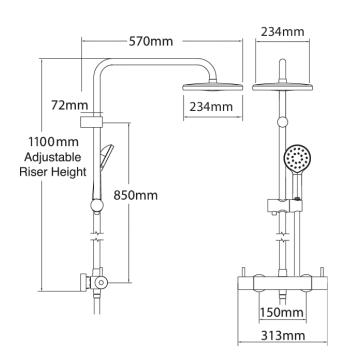

## KIRI MK2 CHROME COOL TOUCH DIVERTER & ADJUSTABLE RAIL

**CONSTRUCTION:** Brass & ABS

**CARTRIDGE/VALVE TYPE:** Thermostatic **SUPPLY:** Suitable For High Pressure Systems **INLET CONNECTIONS:** 15mm Compression

WORKING PRESSURES: 1.0 - 5.0 bar

**OPERATION:** Separate Flow And Temperature Controls

- $\cdot$  Safe Cool To Touch Body
- · 38°C Temperature Hot Stop With Override Facility
- · Integral Diverter To Satinjet Fixed Head And Handset
- · Smooth Easy Clean 1.5M Hose
- · Riser Height Can Be Adjusted To Suit Your Bathroom