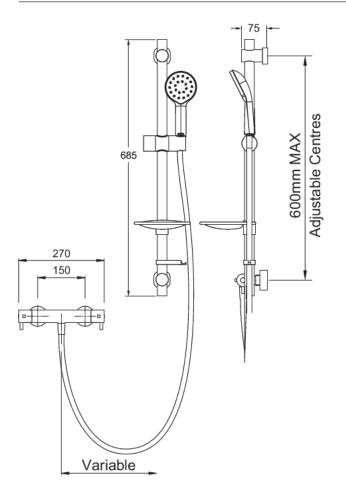

## KIRI MK2 COOL TOUCH BAR SHOWER - MATTE BLACK

CONSTRUCTION: Brass & ABS SUPPLY: Suitable For Low Pressure Systems INLET CONNECTIONS: 15mm Compression WORKING PRESSURES: 0.3 - 5.0 bar CARTRIDGE/VALVE TYPE:Thermostatic

- $\cdot$  Safe Cool To Touch Body

· 38°C Temperature Hot Stop With Override Facility

• Easy To Fit Shower Rail - Simply Twist And Lock Brackets Into Place

• Includes Kiri Mk2 Satinjet Handset

• Smooth Easy Clean 1.5M Hose

 $\cdot$  Includes Easy Fit Connections

 $\cdot$  Satinjet® Technology Twin Jets Of Water Collide Into Thousands Of Tiny Droplets To Deliver Voluminous Shower Coverage

 $\cdot$  TMV2 Approved Valve