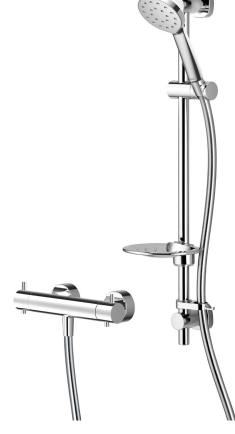

## KIRI MK2 COOL TOUCH BAR C/W EASY FIT SHOWER KIT

**CONSTRUCTION:** Brass & ABS

SUPPLY: Suitable For Low Pressure Systems
INLET CONNECTIONS: 15mm Compression
WORKING PRESSURES: 0.3 - 5.0 bar
CARTRIDGE/VALVE TYPE:Thermostatic

- · Safe Cool To Touch Body
- · 38°C Temperature Hot Stop With Override Facility
- · Easy To Fit Shower Rail Simply Twist And Lock Brackets Into Place
- · Includes Kiri Mk2 Satinjet Handset
- · Smooth Easy Clean 1.5M Hose
- $\cdot$  Includes Easy Fit Connections
- $\cdot \, Satinjet \$ \, \, Technology \, Twin \, \, Jets \, \, Of \, Water \, \, Collide \, \, Into \, \, Thousands \, \, Of \, Tiny \, \, Droplets \, \, To \, Deliver \, \, Voluminous \, Shower \, \, Coverage \, \, \, Though \, \, Thousands \, \, Of \, Tiny \, \, Droplets \, \, Thousands \, \, Of \, Tiny \, \, Droplets \, \, Thousands \, \, Of \, Tiny \, \, Droplets \, \, Thousands \, \, Of \, Tiny \, \, Droplets \, \, Thousands \, \, Of \, Tiny \, \, Droplets \, \, Thousands \, \, Of \, Tiny \, \, Droplets \, \, Thousands \, \, Of \, Tiny \, \, Droplets \, \, Thousands \, \, Of \, Tiny \, \, Droplets \, \, Thousands \, \, Droplets \, \, Thousands \, \, Thousands \, \, Droplets \, \, Thousands \, \, Thousands \, \, Thousands \, \, Thousands \, \, Droplets \, \, Thousands \, \,$
- · TMV2 Approved Valve