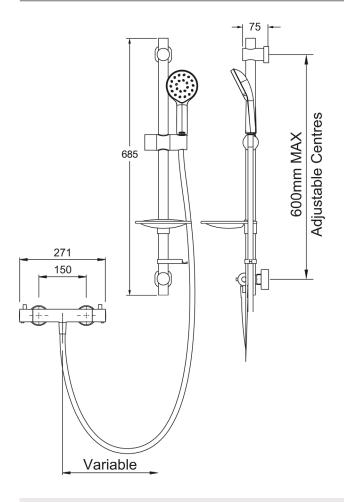

## KIRI MK2 COOL TOUCH BAR C/W EASY FIT SHOWER KIT

**CONSTRUCTION:** Brass & ABS

SUPPLY: Suitable For Low Pressure Systems
INLET CONNECTIONS: 15mm Compression
WORKING PRESSURES: 0.3 - 5.0 bar
CARTRIDGE/VALVE TYPE:Thermostatic

- · Safe Cool To Touch Body
- · 38°C Temperature Hot Stop With Override Facility
- · Easy To Fit Shower Rail Simply Twist And Lock Brackets Into Place
- · Includes Kiri Mk2 Satinjet Handset
- · Smooth Easy Clean 1.5M Hose
- $\cdot$  Includes Easy Fit Connections
- $\cdot \, Satinjet \$ \, \, Technology \, Twin \, \, Jets \, \, Of \, Water \, \, Collide \, \, Into \, \, Thousands \, \, Of \, Tiny \, \, Droplets \, \, To \, Deliver \, \, Voluminous \, Shower \, \, Coverage \, \, \, Though \, \, Thousands \, \, Of \, Tiny \, \, Droplets \, \, Thousands \, \, Of \, Tiny \, \, Droplets \, \, Thousands \, \, Of \, Tiny \, \, Droplets \, \, Thousands \, \, Of \, Tiny \, \, Droplets \, \, Thousands \, \, Of \, Tiny \, \, Droplets \, \, Thousands \, \, Of \, Tiny \, \, Droplets \, \, Thousands \, \, Of \, Tiny \, \, Droplets \, \, Thousands \, \, Of \, Tiny \, \, Droplets \, \, Thousands \, \, Droplets \, \, Thousands \, \, Thousands \, \, Droplets \, \, Thousands \, \, Thousands \, \, Thousands \, \, Thousands \, \, Droplets \, \, Thousands \, \,$
- · TMV2 Approved Valve