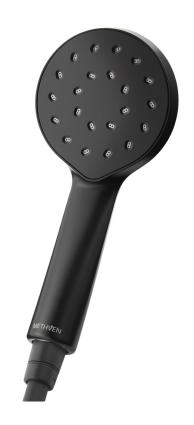

## KIRI MK2 HANDSET

CONSTRUCTION: ABS

**SUPPLY:** Suitable For All Plumbing Systems

INLET CONNECTIONS: 1/2" BSP WORKING PRESSURES: 0.3 - 5.0 bar CARTRIDGE/VALVE TYPE:N/A

- $\cdot \ \text{Water Efficient Without Compromising Performance} \\$
- · Optimised To Perform At 8 L/Min
- · Satinjet® Technology Twin Jets Of Water Collide Into Thousands Of Tiny Droplets To Deliver Voluminous Shower Coverage

| KBHSBK | Matte Black |
|--------|-------------|