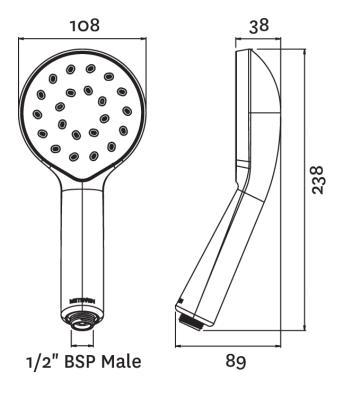

## KIRI MK2 HANDSET

CONSTRUCTION: ABS

**SUPPLY:** Suitable For All Plumbing Systems

INLET CONNECTIONS: 1/2" BSP WORKING PRESSURES: 0.3 - 5.0 bar CARTRIDGE/VALVE TYPE:N/A

- $\cdot \ \text{Water Efficient Without Compromising Performance} \\$
- · Optimised To Perform At 8 L/Min
- · Satinjet® Technology Twin Jets Of Water Collide Into Thousands Of Tiny Droplets To Deliver Voluminous Shower Coverage