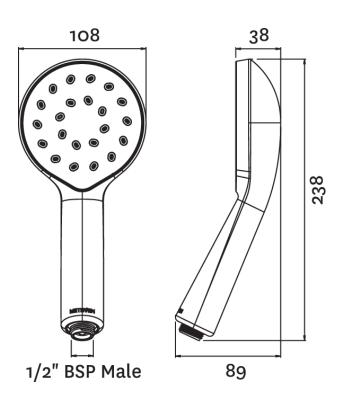

## KIRI MK2 HANDSET - GUNMETAL

CONSTRUCTION: ABS

**SUPPLY:** Suitable For Low Pressure Systems

INLET CONNECTIONS: 1/2" BSP WORKING PRESSURES: 0.3 - 5.0 bar **CARTRIDGE/VALVE TYPE:**N/A

- $\cdot \ \text{Water Efficient Without Compromising Performance} \\$
- · Optimised To Perform At 8 L/Min
- · Satinjet® Technology Twin Jets Of Water Collide Into Thousands Of Tiny Droplets To Deliver Voluminous Shower Coverage