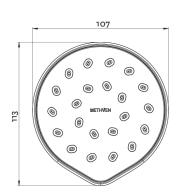

## KIRI MK2 CHROME SHOWER ROSE

CONSTRUCTION: ABS

**SUPPLY:** Suitable For High Pressure Systems

INLET CONNECTIONS: 1/2" BSP
WORKING PRESSURES: 1.0 - 5.0 bar
CARTRIDGE/VALVE TYPE:N/A

- $\cdot$  Satinjet® Technology Twin Jets Of Water Collide Into Thousands Of Tiny Droplets To Deliver Voluminous Shower Coverage
- · Swivel Joint
- $\cdot$  Water Efficient Without Compromising Performance

| KRWSCPUK | Chrome |
|----------|--------|
|----------|--------|