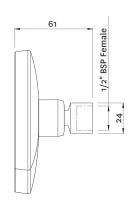

## KIRI MK2 CHROME SHOWER ROSE

CONSTRUCTION: ABS

**SUPPLY:** Suitable For High Pressure Systems

INLET CONNECTIONS: 1/2" BSP
WORKING PRESSURES: 1.0 - 5.0 bar
CARTRIDGE/VALVE TYPE:N/A

- $\cdot$  Satinjet® Technology Twin Jets Of Water Collide Into Thousands Of Tiny Droplets To Deliver Voluminous Shower Coverage
- · Swivel Joint
- $\cdot$  Water Efficient Without Compromising Performance