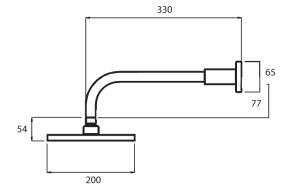

## MATTE BLACK 200MM SHOWERHEAD ON 330MM ARM CHROME

CONSTRUCTION: Stainless steel/ABS SUPPLY: Suitable For All Plumbing Systems INLET CONNECTIONS: ½" BSP WORKING PRESSURES: 0.3 - 5.0 bar CARTRIDGE/VALVE TYPE:N/A • Rub Clean Nozzles