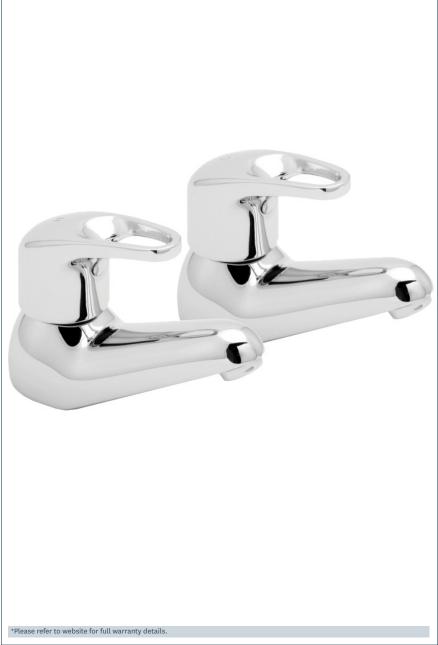

## Lace Range

Lace Basin Taps
Product Code: LACE101

Finish: Chrome

## **Features**

Construction: Brass

Valve/Cartridge type: Ceramic Disc

**Supply:** Suitable For Low Pressure Systems

Working Pressures: 0.1 - 5.0 bar Inlet connections: 1/2" BSP

Flexi or Copper: N/A

- · 1/4 Turn Ceramic Handles Ensure A Smooth Operation
- · Products Which Are Easy To Use By All The Family