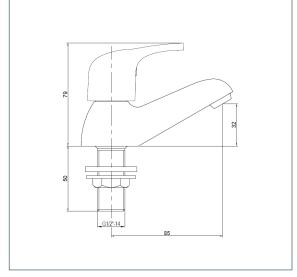

## Lace Range

Lace Basin Taps
Product Code: LACE101

Finish: Chrome

## **Features**

Construction: Brass

Valve/Cartridge type: Ceramic Disc

**Supply:** Suitable For Low Pressure Systems

Working Pressures: 0.1 - 5.0 bar Inlet connections: 1/2" BSP

Flexi or Copper: N/A

- · 1/4 Turn Ceramic Handles Ensure A Smooth Operation
- · Products Which Are Easy To Use By All The Family