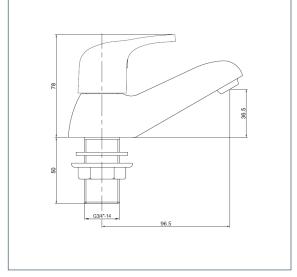

## Lace Range

Lace Bath Taps Product Code: LACE102

Finish: Chrome

## **Features**

Construction: Brass

Valve/Cartridge type: Ceramic Disc

Supply: Suitable For Low Pressure Systems

Working Pressures: 0.1 - 5.0 bar

Inlet connections: 3/4" BSP Flexi or Copper:

- · 1/4 Turn Ceramic Handles Ensure A Smooth Operation
- Optimised For Bath Filling
  Products Which Are Easy To Use By All The Family