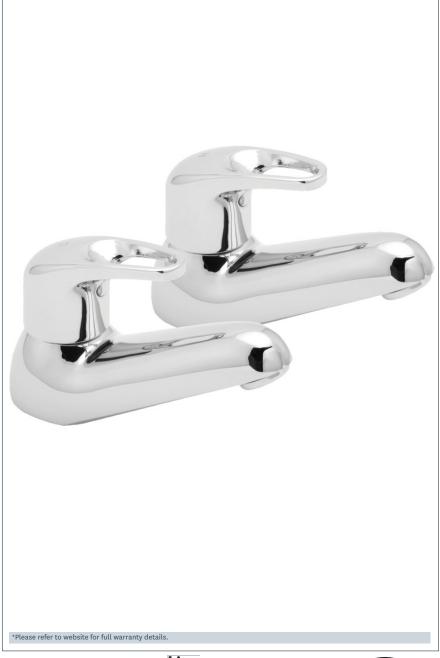

## Lace Range

Lace Bath Taps Product Code: LACE102

Finish: Chrome

## **Features**

Construction: Brass

Valve/Cartridge type: Ceramic Disc

Supply: Suitable For Low Pressure Systems

Working Pressures: 0.1 - 5.0 bar

Inlet connections: 3/4" BSP Flexi or Copper:

- · 1/4 Turn Ceramic Handles Ensure A Smooth Operation
- Optimised For Bath Filling
  Products Which Are Easy To Use By All The Family