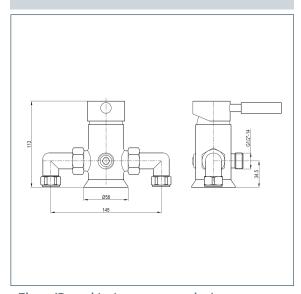

## **Manual Showers**

Lace Manual Shower Valve Product Code: LACVMANM03

Finish: Chrome

## **Features**

Construction:

**Shower Valve:** 

Manual

Supply:

Suitable For Low Pressure Systems

Working Pressures: 0.3 - 5.0 bar

Inlet connections:

15mm Compression

Operation:

Single lever flow and temperature control

- · Ceramic Cartridge For Longer Operation Life
- · Exposed And Concealed Valve Options In One Box