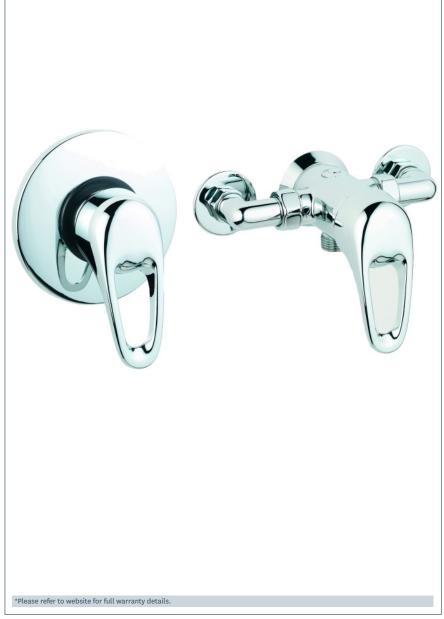

## **Manual Showers**

Lace Manual Shower Valve Product Code: LACVMANM03

Finish: Chrome

## **Features**

Construction:

**Shower Valve:** 

Manual

Supply:

Suitable For Low Pressure Systems

Working Pressures: 0.3 - 5.0 bar

Inlet connections:

15mm Compression

Operation:

Single lever flow and temperature control

- · Ceramic Cartridge For Longer Operation Life
- · Exposed And Concealed Valve Options In One Box