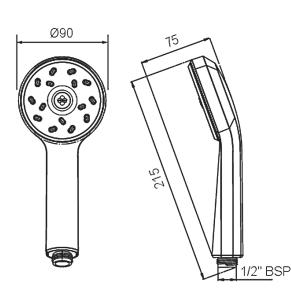

## MAKU SATINJET HANDSET

CONSTRUCTION: ABS SUPPLY: Suitable For All Plumbing Systems INLET CONNECTIONS: ½" BSP WORKING PRESSURES: 0.3 - 5.0 bar CARTRIDGE/VALVE TYPE:N/A · Suitable For All Showers

· Ideal For Use With Electric Showers

 $\cdot$  Supplied With 8L/Min Flow Regulator

• Satinjet® Technology Twin Jets Of Water Collide Into Thousands Of Tiny Droplets To Deliver Voluminous Shower Coverage