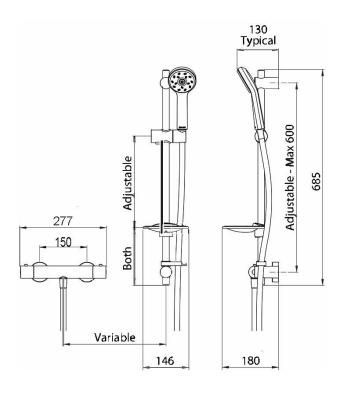

## MAKU COOL TOUCH BAR SHOWER & KIT

- CONSTRUCTION: Brass & ABS
- SUPPLY: Suitable For All Plumbing Systems
  INLET CONNECTIONS: 15mm Compression
  WORKING PRESSURES: 0.3 5.0 bar
  CARTRIDGE/VALVE TYPE:Thermostatic

- $\cdot$  38°C Temperature Hot Stop With Override Facility
- · Safe Cool To Touch Body
- · Includes Easy Fit Connections
- · Includes Maku Satinjet Handset
- · Riser Rail Features Adjustable Brackets Ideal For Retrofit
- · Supplied With 8L/Min Flow Regulator