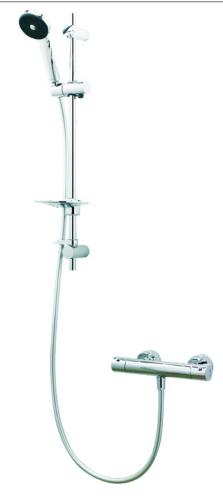

## MAKU COOL TOUCH BAR SHOWER & KIT

- CONSTRUCTION: Brass & ABS
- SUPPLY: Suitable For All Plumbing Systems
  INLET CONNECTIONS: 15mm Compression
  WORKING PRESSURES: 0.3 5.0 bar
  CARTRIDGE/VALVE TYPE:Thermostatic

- $\cdot$  38°C Temperature Hot Stop With Override Facility
- · Safe Cool To Touch Body
- · Includes Easy Fit Connections
- · Includes Maku Satinjet Handset
- · Riser Rail Features Adjustable Brackets Ideal For Retrofit
- · Supplied With 8L/Min Flow Regulator