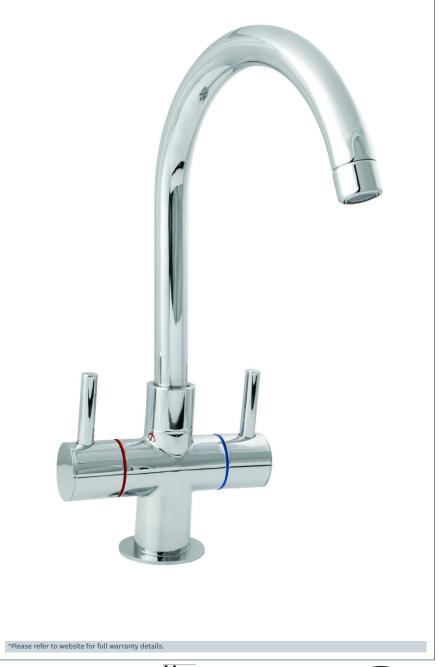

## Metropolis

Metropolis Mono Sink Mixer

Product Code: MET 172

Finish: Chrome

· Ceramic Disc Handles Ensure A Smooth Operation

· Swivel Spout

Flow (Bar - I/min, open outlet)

Spout

| FLOW 0.1 | FLOW 0.3 | FLOW 0.5 | FLOW 1.0 | FLOW 2.0 | FLOW 3.0 | FLOW 4.0 | FLOW 5.0 |
|----------|----------|----------|----------|----------|----------|----------|----------|
| 6.6      | 10.4     | 14.2     | 21       | 30.3     | 37.2     | 43       | 47.8     |