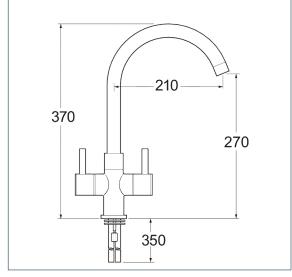

## Metropolis

Metropolis Mono Sink Mixer

Product Code: MET 172

Finish: Chrome

## **Features**

Construction: Brass

Valve/Cartridge type: 1/4 Turn Ceramic Disc

**Supply:** Suitable For Low Pressure Systems

Working Pressures: 0.1 - 5.0 bar

Inlet connections: 1/2" BSP

Flexi or Copper: Flexi Tails - M10