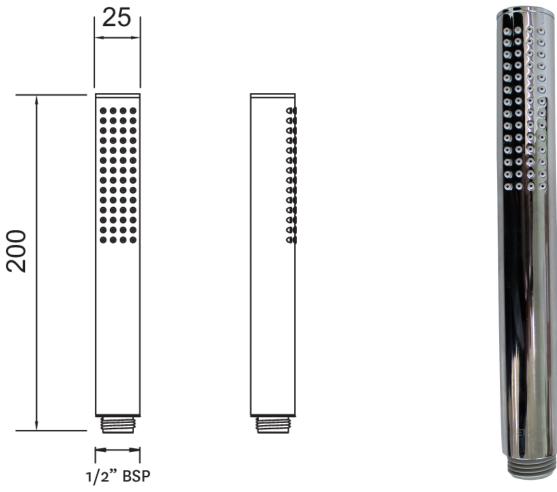

## MICROPHONE HANDSET 8LPM - BRUSHED BRASS

CONSTRUCTION: Brass

**SUPPLY:** Suitable For All Plumbing Systems

INLET CONNECTIONS: ½" BSP
WORKING PRESSURES: 0.3 - 5.0 bar
CARTRIDGE/VALVE TYPE:N/A

- $\cdot \ {\bf Brass \ Construction}$
- · Minimalist Design
- $\cdot$  Ideal For Rinsing And Cleaning
- $\cdot$  Fitted With 8Lpm Flow Regulator