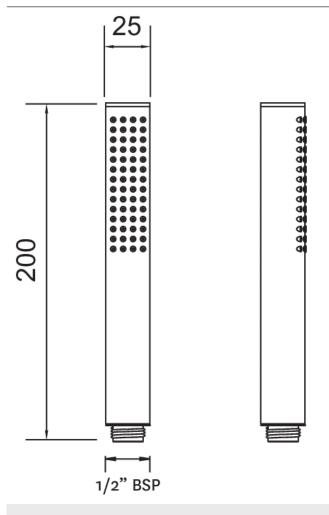

## MICROPHONE HANDSET 8LPM - MATTE BLACK

- CONSTRUCTION: Brass
- SUPPLY: Suitable For Low Pressure Systems
- INLET CONNECTIONS: 1/2" BSP
  WORKING PRESSURES: 0.3 5.0 bar
  CARTRIDGE/VALVE TYPE:N/A

- $\cdot \ {\bf Brass \ Construction}$
- · Minimalist Design
- $\cdot$  Ideal For Rinsing And Cleaning
- · Fitted With 8Lpm Flow Regulator