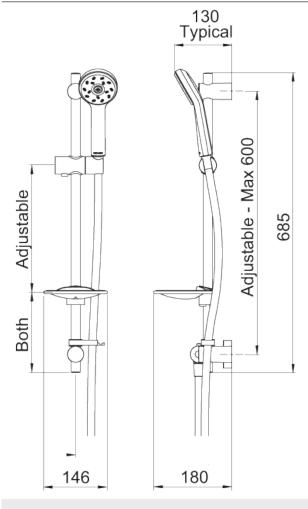

## **MAKU SATINJET KIT**

**CONSTRUCTION**: Stainless steel/ABS **SUPPLY**: Suitable For All Plumbing Systems

INLET CONNECTIONS: ½" BSP
WORKING PRESSURES: 0.3 - 5.0 bar
CARTRIDGE/VALVE TYPE:N/A

- · Suitable For All Showers
- · Ideal For Use With Electric Showers
- · Riser Rail Features Adjustable Brackets Ideal For Retrofit
- · Smooth Easy Clean 1.5M Hose
- · Fitted With 8L/Min Flow Regulator
- $\cdot$  Lifetime Warranty On Handset