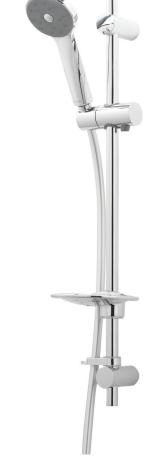

## **MAKU SATINJET KIT**

**CONSTRUCTION**: Stainless steel/ABS **SUPPLY**: Suitable For All Plumbing Systems

INLET CONNECTIONS: ½" BSP
WORKING PRESSURES: 0.3 - 5.0 bar
CARTRIDGE/VALVE TYPE:N/A

- · Suitable For All Showers
- · Ideal For Use With Electric Showers
- · Riser Rail Features Adjustable Brackets Ideal For Retrofit
- · Smooth Easy Clean 1.5M Hose
- · Fitted With 8L/Min Flow Regulator
- $\cdot$  Lifetime Warranty On Handset

## MK1 Chrome & Graphite