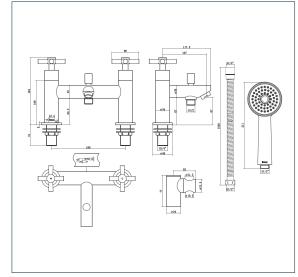

## Motif

Motif Bath Shower Mixer

Product Code: MOT106

Finish: Chrome

## **Features**

Construction: Brass & ABS

Valve/Cartridge type: 1/4 Turn Ceramic Disc

Supply: Suitable For Low Pressure Systems

Working Pressures: 0.1 - 5.0 bar

Inlet connections: 3/4" BSP

- $\cdot$  1/4 Turn Ceramic Disc Handles Ensure A Smooth Operation And Longer Life
- · Comes Complete With Single Mode Shower Kit And Wall Bracket
- · Products Which Are Easy To Use By All The Family