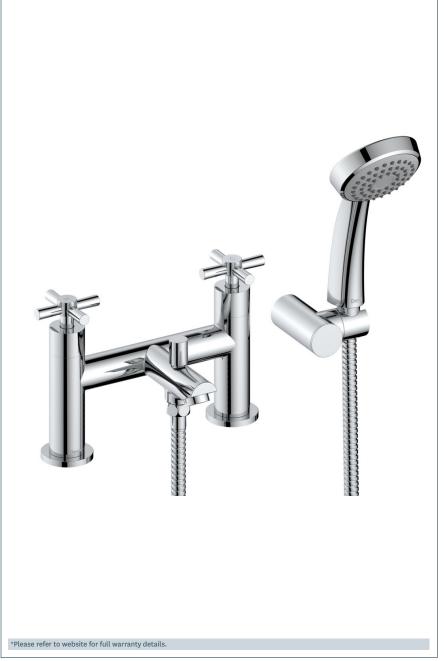

## Motif

Motif Bath Shower Mixer

Product Code: MOT106

Finish: Chrome

## **Features**

Construction: Brass & ABS

Valve/Cartridge type: 1/4 Turn Ceramic Disc

Supply: Suitable For Low Pressure Systems

Working Pressures: 0.1 - 5.0 bar

Inlet connections: 3/4" BSP

- $\cdot$  1/4 Turn Ceramic Disc Handles Ensure A Smooth Operation And Longer Life
- · Comes Complete With Single Mode Shower Kit And Wall Bracket
- · Products Which Are Easy To Use By All The Family