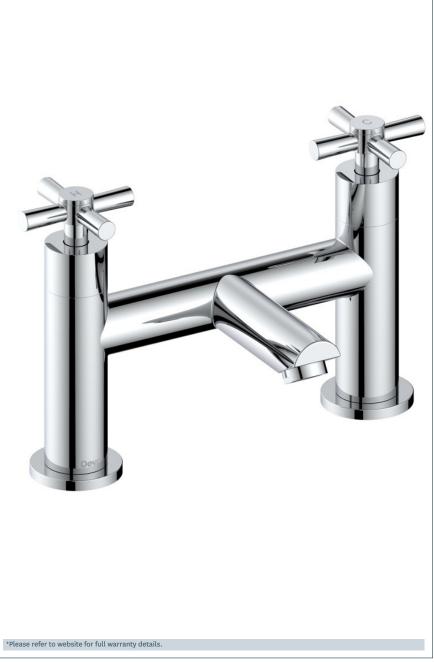

## Motif

Motif Bath Filler
<a href="Product Code">Product Code</a>: MOT108

Finish: Chrome

## **Features**

Construction: Brass

Valve/Cartridge type: 1/4 Turn Ceramic Disc

**Supply:** Suitable For Low Pressure Systems

Working Pressures: 0.1 - 5.0 bar

Inlet connections: 34"BSP

Flexi or Copper: N/A

- · 1/4 Turn Ceramic Disc Handles Ensure A Smooth Operation And Longer Life
- · Products Which Are Easy To Use By All The Family