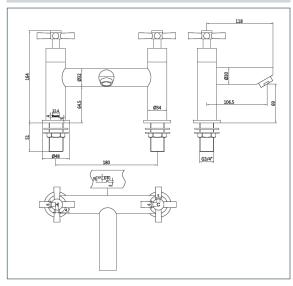

## Motif

Motif Bath Filler
<a href="Product Code">Product Code</a>: MOT108

Finish: Chrome

## **Features**

Construction: Brass

Valve/Cartridge type: 1/4 Turn Ceramic Disc

**Supply:** Suitable For Low Pressure Systems

Working Pressures: 0.1 - 5.0 bar

Inlet connections: 34"BSP

Flexi or Copper: N/A

- · 1/4 Turn Ceramic Disc Handles Ensure A Smooth Operation And Longer Life
- · Products Which Are Easy To Use By All The Family