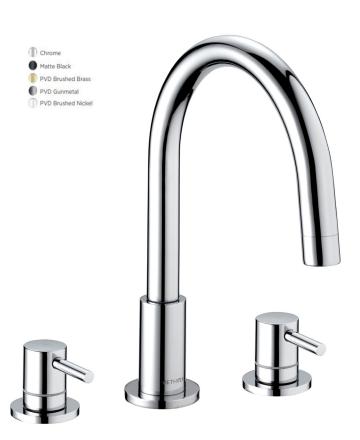

#### MOTU 3 TAP HOLE BATH FILLER BRUSHED BRASS

CONSTRUCTION: Brass

**CARTRIDGE/VALVE TYPE:** Ceramic Disc **SUPPLY: Suitable For All Plumbing Systems** 

INLET CONNECTIONS: 3/4" BSP WORKING PRESSURES: 0.1 - 5.0 bar

**OPERATION:** Separate Flow And Temperature Controls

- $\cdot$  On Trend Brushed Brass Finish For A Designer Look
- · Contemporary Single Lever Design
- · Ceramic Disc Handles Ensure A Smooth Operation
- · Products Which Are Easy To Use By All The Family