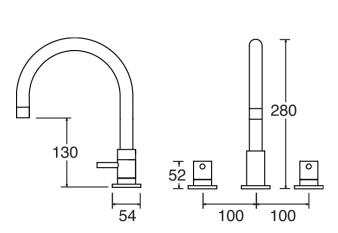

#### MOTU 3 TAP HOLE BATH FILLER BRUSHED BRASS

CONSTRUCTION: Brass

**CARTRIDGE/VALVE TYPE:** Ceramic Disc **SUPPLY: Suitable For All Plumbing Systems** 

INLET CONNECTIONS: 3/4" BSP WORKING PRESSURES: 0.1 - 5.0 bar

**OPERATION:** Separate Flow And Temperature Controls

- $\cdot$  On Trend Brushed Brass Finish For A Designer Look
- · Contemporary Single Lever Design
- · Ceramic Disc Handles Ensure A Smooth Operation
- · Products Which Are Easy To Use By All The Family