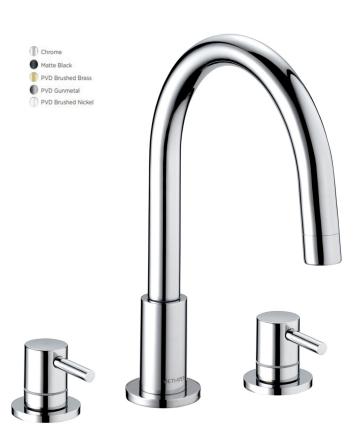

## MOTU 3 TAP HOLE BATH FILLER MATTE BLACK

CONSTRUCTION: Brass

**CARTRIDGE/VALVE TYPE**: Ceramic Disc **SUPPLY**: Suitable For All Plumbing Systems

INLET CONNECTIONS: 3/4" BSP WORKING PRESSURES: 0.1 - 5.0 bar

**OPERATION:** Separate Flow And Temperature Controls

- $\cdot$  On Trend Matte Black Finish For A Designer Look
- · Contemporary Single Lever Design
- · Ceramic Disc Handles Ensure A Smooth Operation · Products Which Are Easy To Use By All The Family

## MT3BFBK Matte Black