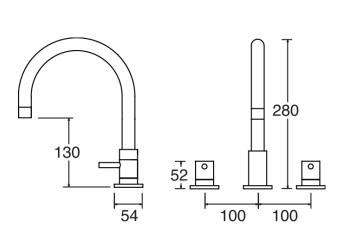

## MOTU 3 TAP HOLE BATH FILLER MATTE BLACK

CONSTRUCTION: Brass

**CARTRIDGE/VALVE TYPE**: Ceramic Disc **SUPPLY**: Suitable For All Plumbing Systems

INLET CONNECTIONS: 3/4" BSP WORKING PRESSURES: 0.1 - 5.0 bar

## MT3BFBK Matte Black