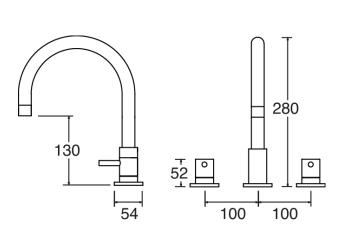

## MOTU 3 TAP HOLE BATH FILLER CHROME

CONSTRUCTION: Brass

**CARTRIDGE/VALVE TYPE**: Ceramic Disc **SUPPLY**: Suitable For All Plumbing Systems

INLET CONNECTIONS: 3/4" BSP WORKING PRESSURES: 0.1 - 5.0 bar