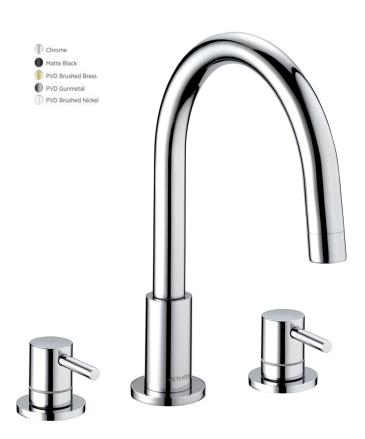

## MOTU 3 TAP HOLE BATH FILLER CHROME

CONSTRUCTION: Brass

**CARTRIDGE/VALVE TYPE**: Ceramic Disc **SUPPLY**: Suitable For All Plumbing Systems

INLET CONNECTIONS: 3/4" BSP WORKING PRESSURES: 0.1 - 5.0 bar

**OPERATION:** Separate Flow And Temperature Controls

- $\cdot$  Contemporary Single Lever Design
- · Ceramic Disc Handles Ensure A Smooth Operation
- · Products Which Are Easy To Use By All The Family

MT3BFCP Chrome

Open Outlet Flow (Bar - l/min)

 BAR
 0.3
 0.5
 1.0
 2.0
 3.0
 4.0
 5.0

 SPOUT FLOW
 12.6
 17.2
 24
 34
 41.8
 47.6
 52.8

Please Note: Flow rate will be dictated by installation configurations.